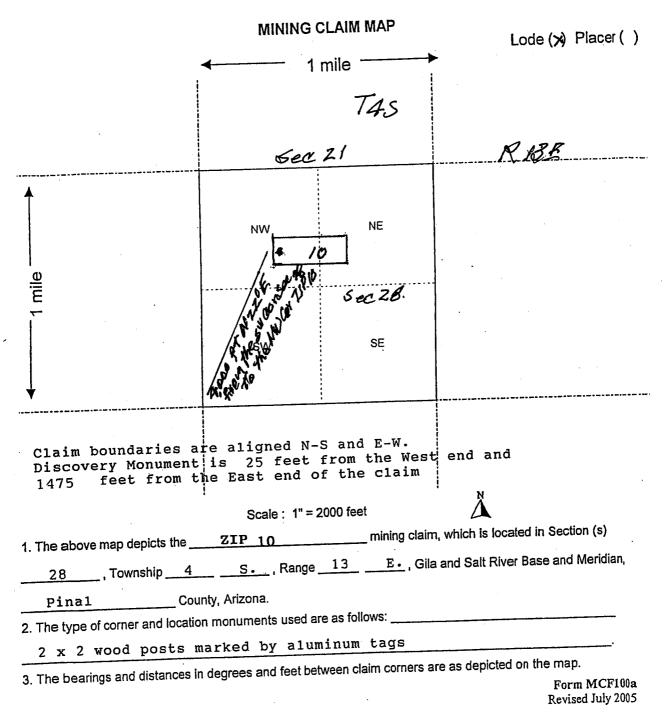

|                  | Til      |
| SW cor of Sec 28, T.45, RIBE                                                   |                      | <i></i>                                 | umcs             |          |
| DATED AND POSTED on the ground this 15th day of Decel                          |                      |                                         |                  | '        |
| LOCATOR (s)                                                                    |                      |                                         |                  |          |
|                                                                                |                      |                                         |                  |          |

Form MCF102 Revised July 2005



| LOCATION NOTICE FOR LODE MINING CLAIM