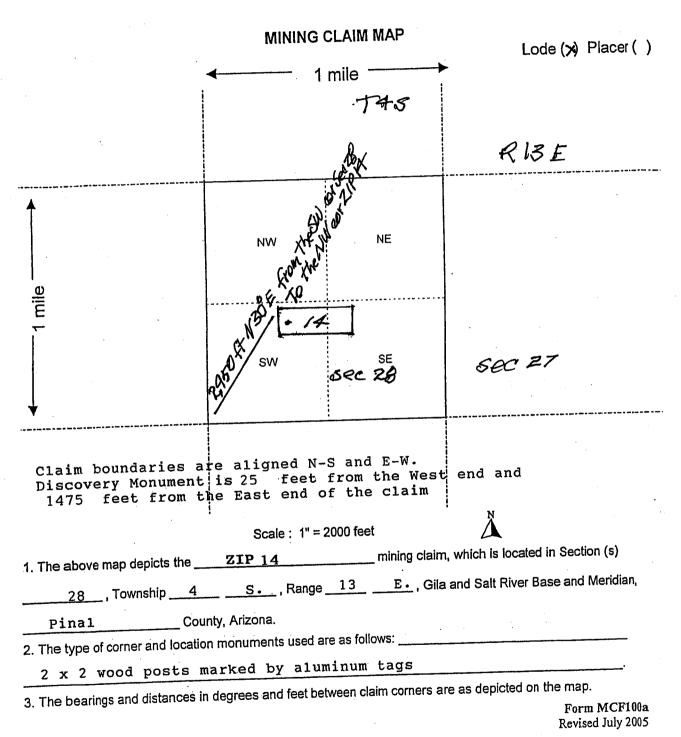

|             |             |
| DATED AND POSTED on the ground this 15th day of Deaem                                                                     |                                       | -                                      |             | <b>-</b>    |
| LOCATOR (s)                                                                                                               | · · · · · · · · · · · · · · · · · · · | <del></del>                            |             |             |
|                                                                                                                           |                                       | IT.                                    | num MC      | 777102      |

Form MCF102 Revised July 2005



## DEPARTMENT OF INTERIOR BUREAU OF LAND MANAGEMENT

**RUN DATE:** 

03/01/2010 Page 1 of 1

Input Parameters for Geographic Report with Land

System Id = CR

Admin State = AZ

Geo State = AZ

Casetype Begins With

Case Disp Txt = AUTHORIZED, CANCELLED, EXPIRED, PENDING, REJECTED, RELINQUISHED, WITHDRAWN

Mer Twp Rng =

Section =

Mtrs = 14 0040S 0130E 021, 14 0040S 0130E 028, 14 0040S 0130E 999

Commodity =

Commodity Txt =

Pending Org =

Pend Org Decode =

Total Rows Returned:

0

### TOWNSHIP 4 SOUTH RANGE 13 EAST OF THE GILA AND SALT RIVER MERIDIAN, ARIZONA

PINAL COUNTY

STATUS OF PUBLIC DOMAIN LAND AND MINERAL TITLES

|                                                |                                                                                     |