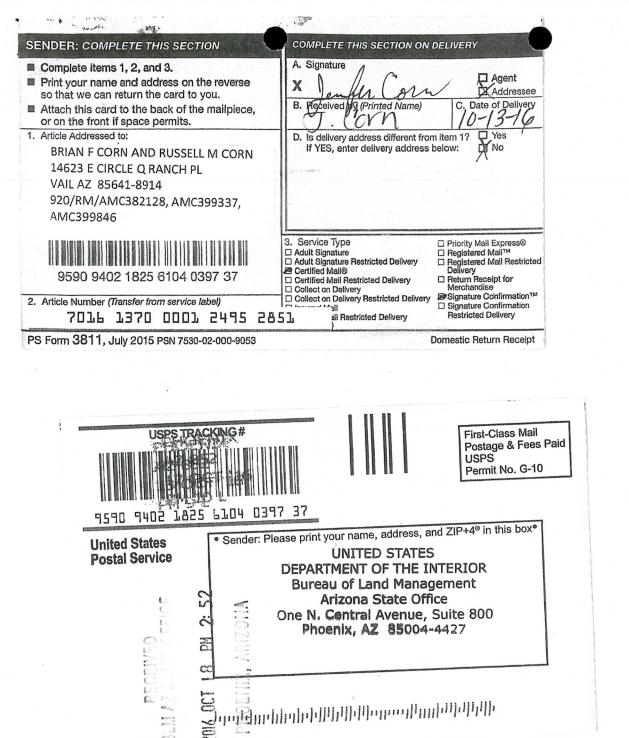

CERTIFIED MAIL - RETURN RECEIPT REQUESTED No. 7016 1370 0001 2495 2851

#### **DECISION**

BRIAN F CORN RUSSELL M CORN 14623 E CIRCLE Q RANCH PL VAIL, AZ 85641-8914

This decision affects those claims shown

on the attached list(s).

SEE ENCLOSURE FOR LIST OF CLAIMS

#### MINING CLAIMS DECLARED FORFEIT

The mining claims listed above have been declared forfeit as of September 1, 2016, for failure to timely file the required maintenance fee payment or small miner's maintenance fee waiver (waiver).

#### BRIAN F CORN AND RUSSELL M CORN 14623 E CIRCLE Q RANCH PL VAIL AZ 85641-8914

| CLAIM NUMBER | CLAIM NAME                                                                                                                     |
|--------------|--------------------------------------------------------------------------------------------------------------------------------|
| AMC382128    | JUL_27                                                                                                                         |
| AMC399337    | ZIP 1                                                                                                                          |
| AMC399339    | ZIP 3                                                                                                                          |
| AMC399341    | ZIP 5                                                                                                                          |
| AMC399343    | ZIP 7                                                                                                                          |
| AMC399345    | ZIP 9                                                                                                                          |
| AMC399846    | ZIP 55                                                                                                                         |
| AMC399847    | ZIP 56                                                                                                                         |
| AMC399848    | ZIP 57                                                                                                                         |
| AMC399849    | ZIP 58                                                                                                                         |
| AMC399850    | ZIP 59                                                                                                                         |
|              | AMC382128<br>AMC399337<br>AMC399339<br>AMC399341<br>AMC399343<br>AMC399345<br>AMC399846<br>AMC399847<br>AMC399848<br>AMC399849 |